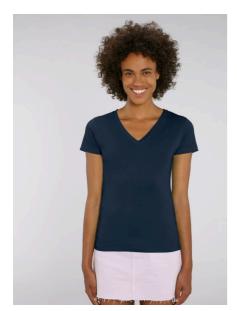

## WOMEN T-SHIRTS

# STELLA EVOKER

#### STTW023

## The women's v-neck t-shirt

Single Jersey 100% Organic ring-spun combed cotton 120 GSM

- Set-in sleeve
- Self fabric at neck collar
- Inside back neck tape in self fabric
- Sleeve hem and bottom hem with narrow double topstitch