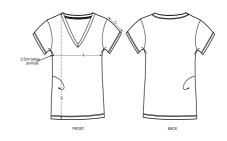

## The women's v-neck t-shirt

Single Jersey 100% Organic ring-spun combed cotton 120 GSM

- Set-in sleeve
- Self fabric at neck collar
- Inside back neck tape in self fabric
- Sleeve hem and bottom hem with narrow double topstitch

#### Size guide

|   | SIZES         | XS | S    | М    | L    | XL   | XXL  |
|---|---------------|----|------|------|------|------|------|
| Α | Half Chest    | 42 | 44.5 | 47.5 | 50.5 | 53.5 | 56.5 |
| В | Body Length   | 62 | 64   | 66   | 68   | 69   | 69   |
| С | Sleeve Length | 15 | 15   | 16   | 16   | 17   | 18   |